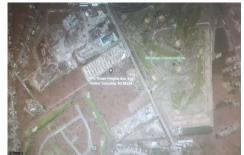

### **COMMENTS**

INDUSTRIAL/COMMERCIAL. 14+/- acres of vacant land in prime location near Ocean City and shore towns. Next to newly approved future mini storage site ....