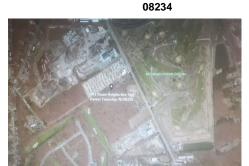

#### **COMMENTS**

INDUSTRIAL/COMMERCIAL. 14+/- acres of vacant land in prime location near Ocean City and shore towns. Next to newly approved future mini storage site ....

output

Description:

□ info@bergerrealty.com

□ info@bergerrealty.

3043 Ocean Heights Avenue, Egg Harbor Township, NJ, 08234

Price \$1,330,000.00