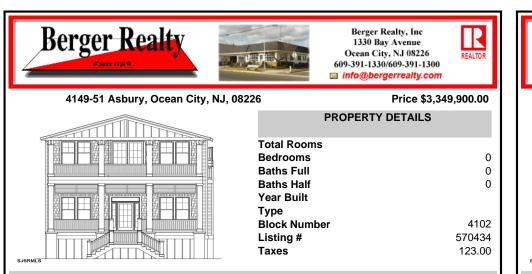

## COMMENTS

Brand new construction located in the premier Southend of Ocean City. Situated on a large 40\' x 100\' lot, this custom designed duplex will feature 4 bedrooms & 2 full bathrooms per floor, elevator, hardwood flooring, upgraded kitchen, central air, gas heat, private entrances, oversized garage, and enclosed outdoor shower. 2nd Floor provides access roof top deck with view ...

CONTACT

Scan to see Property page.

Ask for Dawn Scarlata Berger Realty Inc 1330 Bay Avenue, Ocean City Call: 609-425-2933 Email to: dns@bergerrealty.com

COMMENTS

Brand new construction located in the premier Southend of Ocean City. Situated on a large 40\' x 100\' lot, this custom designed duplex will feature 4 bedrooms & 2 full bathrooms per floor, elevator, hardwood flooring, upgraded kitchen, central air, gas heat, private entrances, oversized garage, and enclosed outdoor shower. 2nd Floor provides access roof top deck with view ...