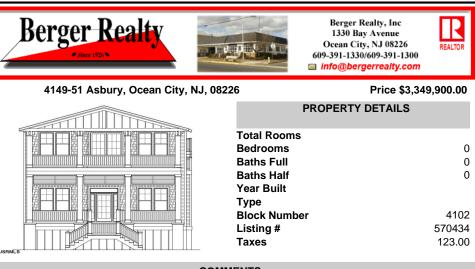

## COMMENTS

Brand new construction located in the premier Southend of Ocean City. Situated on a large 40\' x 100\' lot, this custom designed duplex will feature 4 bedrooms & 2 full bathrooms per floor, elevator, hardwood flooring, upgraded kitchen, central air, gas heat, private entrances, oversized garage, and enclosed outdoor shower. 2nd Floor provides access roof top deck with view ...

CONTACT

Scan to see Property page.

Ask for Dawn Scarlata Berger Realty Inc 1330 Bay Avenue, Ocean City Call: 609-425-2933 Email to: dns@bergerrealty.com

COMMENTS

Brand new construction located in the premier Southend of Ocean City. Situated on a large 40\' x 100\' lot, this custom designed duplex will feature 4 bedrooms & 2 full bathrooms per floor, elevator, hardwood flooring, upgraded kitchen, central air, gas heat, private entrances, oversized garage, and enclosed outdoor shower. 2nd Floor provides access roof top deck with view ...