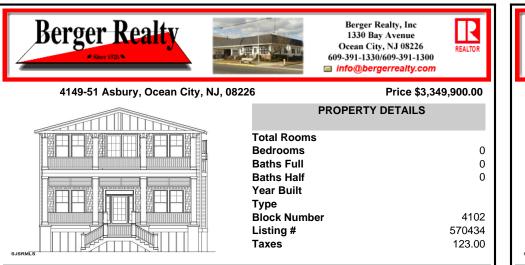

## COMMENTS

Brand new construction located in the premier Southend of Ocean City. Situated on a large 40\' x 100\' lot, this custom designed duplex will feature 4 bedrooms & 2 full bathrooms per floor, elevator, hardwood flooring, upgraded kitchen, central air, gas heat, private entrances, oversized garage, and enclosed outdoor shower. 2nd Floor provides access roof top deck with view...

| PROPERTY FEATURES                                                                             |                                                                 |                                                                                                      |                         |  |
|-----------------------------------------------------------------------------------------------|-----------------------------------------------------------------|------------------------------------------------------------------------------------------------------|-------------------------|--|
| OutsideFeatures<br>Deck<br>Handicap Access<br>Outside Shower<br>Sidewalks<br>Sprinkler System | ParkingGarage<br>Attached Garage<br>Auto Door Opener<br>Two Car | OtherRooms<br>Dining Area<br>Eat In Kitchen<br>Great Room<br>Kitchen<br>Living Room<br>Storage Attic | Basement<br>Crawl Space |  |
| Heating<br>Forced Air<br>Gas-Natural<br>Multi-Zoned<br>Sewer<br>Public Sewer                  | Cooling<br>Ceiling Fan(s)<br>Central<br>Multi-Zoned             | HotWater<br>Gas                                                                                      | Water<br>Public         |  |
| CONTACT                                                                                       |                                                                 |                                                                                                      |                         |  |