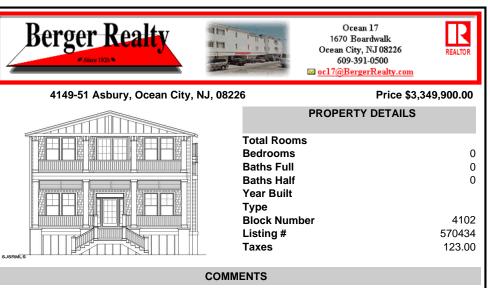

## COMMENTS

Brand new construction located in the premier Southend of Ocean City. Situated on a large 40\' x 100\' lot, this custom designed duplex will feature 4 bedrooms & 2 full bathrooms per floor, elevator, hardwood flooring, upgraded kitchen, central air, gas heat, private entrances, oversized garage, and enclosed outdoor shower. 2nd Floor provides access roof top deck with view ...

Ask for David Young Berger Realty Inc 1670 Boardwalk, Ocean City Call: 609-827-5077 Email to: day@bergerrealty.com

Scan to see Property page.

Brand new construction located in the premier Southend of Ocean City. Situated on a large 40\' x 100\' lot, this custom designed duplex will feature 4 bedrooms & 2 full bathrooms per floor, elevator, hardwood flooring, upgraded kitchen, central air, gas heat, private entrances, oversized garage, and enclosed outdoor shower. 2nd Floor provides access roof top deck with view ...