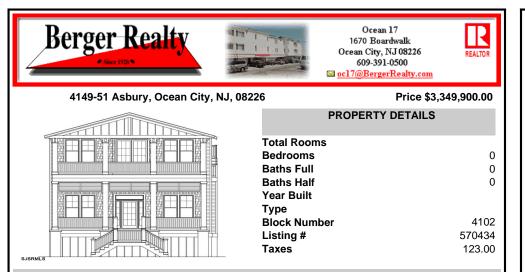

## COMMENTS

Brand new construction located in the premier Southend of Ocean City. Situated on a large 40\' x 100\' lot, this custom designed duplex will feature 4 bedrooms & 2 full bathrooms per floor, elevator, hardwood flooring, upgraded kitchen, central air, gas heat, private entrances, oversized garage, and enclosed outdoor shower. 2nd Floor provides access roof top deck with view ...