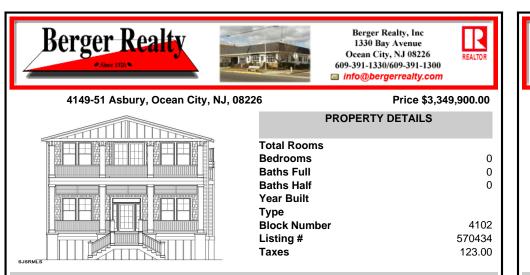

## COMMENTS

Brand new construction located in the premier Southend of Ocean City. Situated on a large 40\' x 100\' lot, this custom designed duplex will feature 4 bedrooms & 2 full bathrooms per floor, elevator, hardwood flooring, upgraded kitchen, central air, gas heat, private entrances, oversized garage, and enclosed outdoor shower. 2nd Floor provides access roof top deck with view...