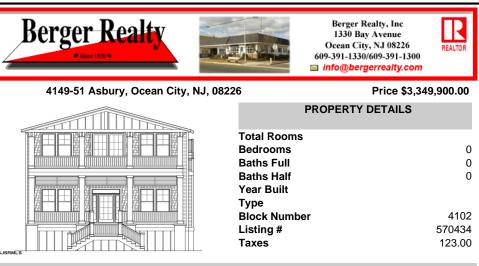

## COMMENTS

Brand new construction located in the premier Southend of Ocean City. Situated on a large 40\' x 100\' lot, this custom designed duplex will feature 4 bedrooms & 2 full bathrooms per floor, elevator, hardwood flooring, upgraded kitchen, central air, gas heat, private entrances, oversized garage, and enclosed outdoor shower. 2nd Floor provides access roof top deck with view...