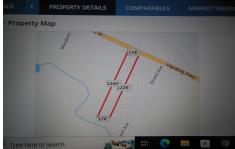

## **COMMENTS**

5.09 acres on Harding Hwy. 176\' road frontage. Any questions should be answered by the buyers own due diligence.....