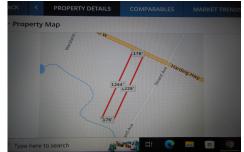

## COMMENTS

5.09 acres on Harding Hwy. 176\' road frontage. Any questions should be answered by the buyers own due diligence.....