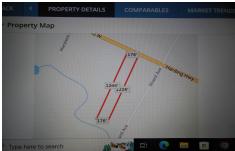

## **COMMENTS**

5.09 acres on Harding Hwy. 176\' road frontage. Any questions should be answered by the buyers own due diligence.....