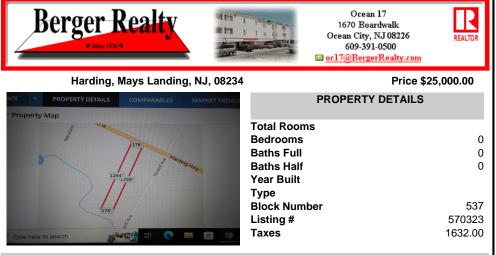

## **PROPERTY FEATURES**

5.09 acres on Harding Hwy. 176\' road frontage. Any questions should be answered by the buyers own due diligence.....