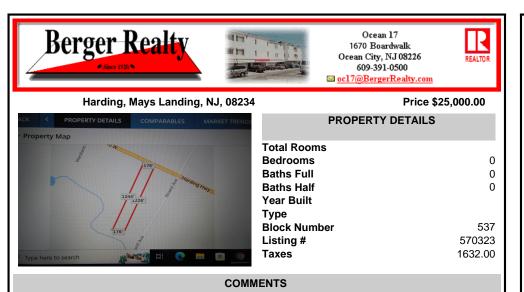

5.09 acres on Harding Hwy. 176\' road frontage. Any questions should be answered by the buyers own due diligence.....

## **PROPERTY FEATURES**