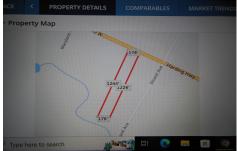

## **COMMENTS**

5.09 acres on Harding Hwy. 176\' road frontage. Any questions should be answered by the buyers own due diligence.....