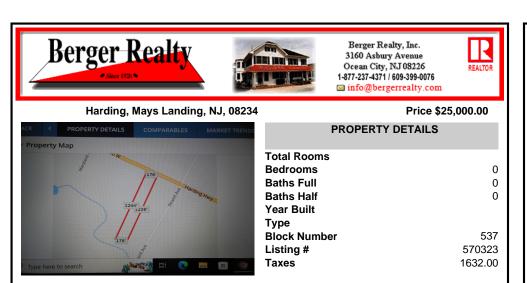

COMMENTS

5.09 acres on Harding Hwy. 176\' road frontage. Any questions should be answered by the buyers own due diligence.....

## PROPERTY FEATURES