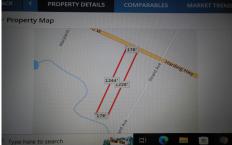

## **COMMENTS**

5.09 acres on Harding Hwy. 176\' road frontage. Any questions should be answered by the buyers own due diligence.....

# PROPERTY DETAILS

Price \$25,000.00

| Total Rooms  |         |
|--------------|---------|
| Bedrooms     | 0       |
| Baths Full   | 0       |
| Baths Half   | 0       |
| Year Built   |         |
| Туре         |         |
| Block Number | 537     |
| Listing #    | 570323  |
| Taxes        | 1632.00 |
|              |         |

## COMMENTS

5.09 acres on Harding Hwy. 176\' road frontage. Any questions should be answered by the buyers own due diligence.....