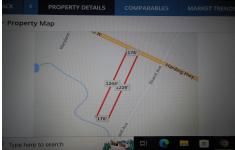

## **COMMENTS**

5.09 acres on Harding Hwy. 176\' road frontage. Any questions should be answered by the buyers own due diligence.....

# PROPERTY DETAILS

Price \$25,000.00

| Total Rooms  |         |
|--------------|---------|
| Bedrooms     | 0       |
| Baths Full   | 0       |
| Baths Half   | 0       |
| Year Built   |         |
| Туре         |         |
| Block Number | 537     |
| Listing #    | 570323  |
| Taxes        | 1632.00 |
|              |         |

## COMMENTS

5.09 acres on Harding Hwy. 176\' road frontage. Any questions should be answered by the buyers own due diligence.....