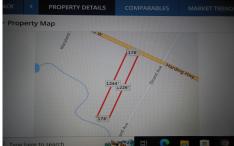

## COMMENTS

5.09 acres on Harding Hwy. 176\' road frontage. Any questions should be answered by the buyers own due diligence.....