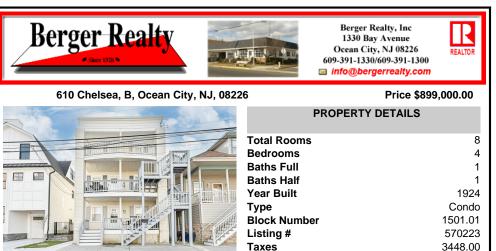

#### 610 Chelsea, B, Ocean City, NJ, 08226

#### Price \$899,000.00

| PROPERTY DETAILS     |  |
|----------------------|--|
| Total Rooms 8        |  |
| Bedrooms 4           |  |
| Baths Full 1         |  |
| Baths Half 1         |  |
| Year Built 1924      |  |
| Type Condo           |  |
| Block Number 1501.01 |  |
| Listing # 570223     |  |
| <b>Taxes</b> 3448.00 |  |
|                      |  |