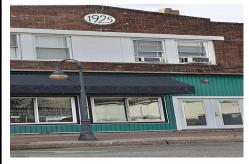

#### COMMENTS

Huge open area, previously used as barber shop, could be just right for your business. Has one bathroom, basement and apartment above. Three BR apartment upstairs for owner or extra income. Come see how your business will fit!...

### COMMENTS

Huge open area, previously used as barber shop, could be just right for your business. Has one bathroom, basement and apartment above. Three BR apartment upstairs for owner or extra income. Come see how your business will fit!...