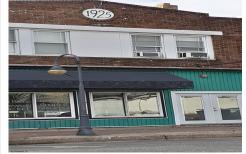

## **COMMENTS**

Listing #

Huge open area, previously used as barber shop, could be just right for your business. Has one bathroom, basement and apartment above. Three BR apartment upstairs for owner or extra income. Come see how your business will fit!...

## COMMENTS

Huge open area, previously used as barber shop, could be just right for your business. Has one bathroom, basement and apartment above. Three BR apartment upstairs for owner or extra income. Come see how your business will fit!...