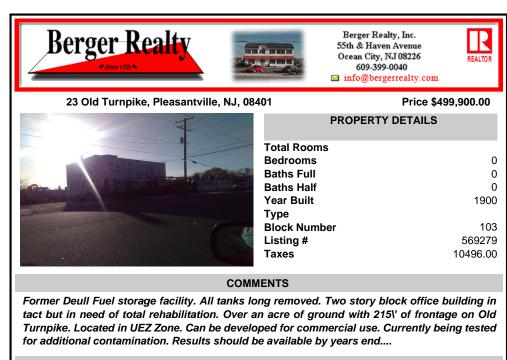

## CONTACT

Ask for Valerie Vargo Berger Realty Inc 109 E 55th St., Ocean City Call: 609-214-5780 Email to: vlv@bergerrealty.com Scan to see Property page.

Former Deull Fuel storage facility. All tanks long removed. Two story block office building in tact but in need of total rehabilitation. Over an acre of ground with 215' of frontage on Old Turnpike. Located in UEZ Zone. Can be developed for commercial use. Currently being tested for additional contamination. Results should be available by years end....