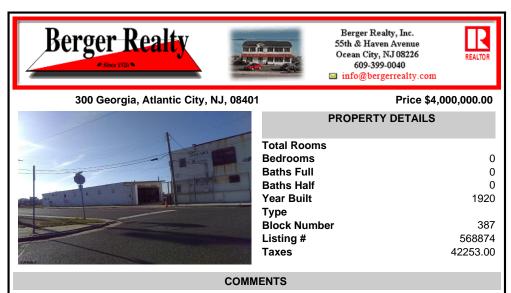

Great location off of A.C. Expressway. Total property contains approximately 1.55 ac with office buildings - 3,150 sf & Garages - 2,700 sf. Site was completely cleaned with NJDEP issuing a unrestricted use cert. Enormous possibilities from commercial/industrial to marine commercial to entertainment. One of the few large parcels available in A.C. Bring your imagination ...