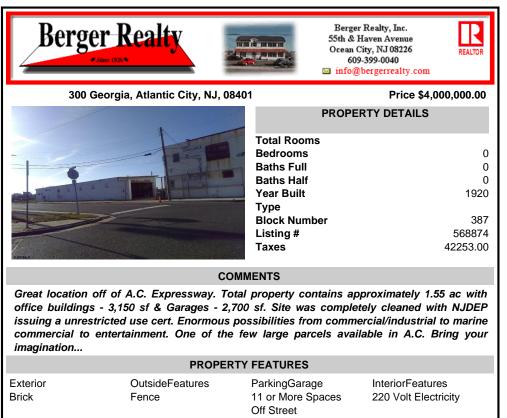

Great location off of A.C. Expressway. Total property contains approximately 1.55 ac with office buildings - 3,150 sf & Garages - 2,700 sf. Site was completely cleaned with NJDEP issuing a unrestricted use cert. Enormous possibilities from commercial/industrial to marine commercial to entertainment. One of the few large parcels available in A.C. Bring your imagination ...

| PROPERTY FEATURES |                          |                                                  |                                          |
|-------------------|--------------------------|--------------------------------------------------|------------------------------------------|
| Exterior<br>Brick | OutsideFeatures<br>Fence | ParkingGarage<br>11 or More Spaces<br>Off Street | InteriorFeatures<br>220 Volt Electricity |
| Basement<br>Slab  | HotWater<br>Gas          | Water<br>Public                                  | Sewer<br>Public Sewer                    |