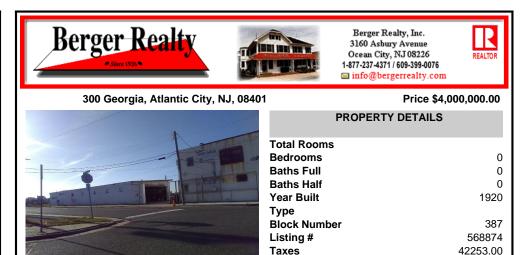

300 Georgia, Atlantic City, NJ, 08401

| +                | PROPERTY DETAILS |          |
|------------------|------------------|----------|
| 1                | Total Rooms      |          |
| AND AND A        | Bedrooms         | 0        |
|                  | Baths Full       | 0        |
| The Property and | Baths Half       | 0        |
|                  | Year Built       | 1920     |
|                  | Туре             |          |
|                  | Block Number     | 387      |
|                  | Listing #        | 568874   |
|                  | Taxes            | 42253.00 |