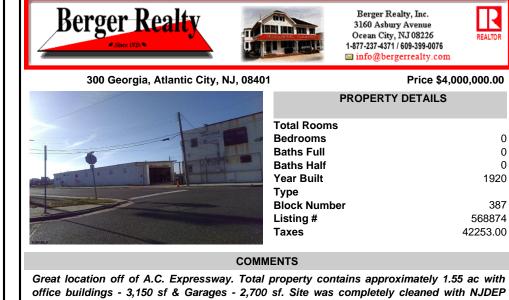

## 300 Georgia, Atlantic City, NJ, 08401

| +            | PROPERTY DETAILS |          |
|--------------|------------------|----------|
| Lo           | Total Rooms      |          |
| Annana and   | Bedrooms         | 0        |
|              | Baths Full       | 0        |
| The Property | Baths Half       | 0        |
|              | Year Built       | 1920     |
|              | Туре             |          |
|              | Block Number     | 387      |
|              | Listing #        | 568874   |
|              | Taxes            | 42253.00 |

## COMMENTS

Great location off of A.C. Expressway. Total property contains approximately 1.55 ac with office buildings - 3,150 sf & Garages - 2,700 sf. Site was completely cleaned with NJDEP issuing a unrestricted use cert. Enormous possibilities from commercial/industrial to marine commercial to entertainment. One of the few large parcels available in A.C. Bring your imagination ...