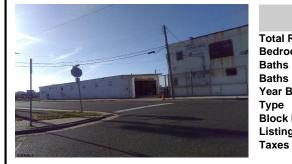

# **COMMENTS**

Great location off of A.C. Expressway. Total property contains approximately 1.55 ac with office buildings - 3,150 sf & Garages - 2,700 sf. Site was completely cleaned with NJDEP issuing a unrestricted use cert. Enormous possibilities from commercial/industrial to marine commercial to entertainment. One of the few large parcels available in A.C. Bring your imagination...

# COMMENTS

Great location off of A.C. Expressway. Total property contains approximately 1.55 ac with office buildings - 3,150 sf & Garages - 2,700 sf. Site was completely cleaned with NJDEP issuing a unrestricted use cert. Enormous possibilities from commercial/industrial to marine commercial to entertainment. One of the few large parcels available in A.C. Bring your imagination...