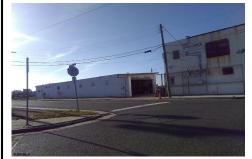

# **COMMENTS**

Great location off of A.C. Expressway. Total property contains approximately 1.55 ac with office buildings - 3,150 sf & Garages - 2,700 sf. Site was completely cleaned with NJDEP issuing a unrestricted use cert. Enormous possibilities from commercial/industrial to marine commercial to entertainment. One of the few large parcels available in A.C. Bring your imagination...

# COMMENTS

Great location off of A.C. Expressway. Total property contains approximately 1.55 ac with office buildings - 3,150 sf & Garages - 2,700 sf. Site was completely cleaned with NJDEP issuing a unrestricted use cert. Enormous possibilities from commercial/industrial to marine commercial to entertainment. One of the few large parcels available in A.C. Bring your imagination...