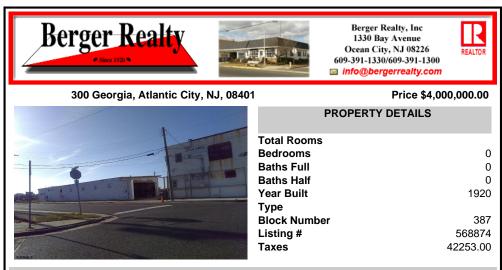

## COMMENTS

Great location off of A.C. Expressway. Total property contains approximately 1.55 ac with office buildings - 3,150 sf & Garages - 2,700 sf. Site was completely cleaned with NJDEP issuing a unrestricted use cert. Enormous possibilities from commercial/industrial to marine commercial to entertainment. One of the few large parcels available in A.C. Bring your imagination...