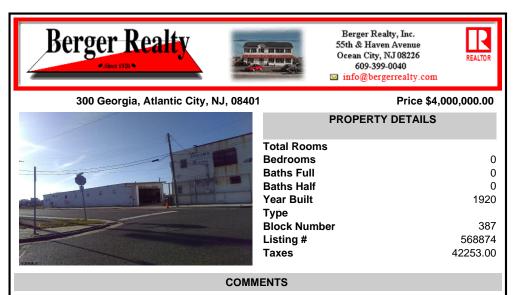

Great location off of A.C. Expressway. Total property contains approximately 1.55 ac with office buildings - 3,150 sf & Garages - 2,700 sf. Site was completely cleaned with NJDEP issuing a unrestricted use cert. Enormous possibilities from commercial/industrial to marine commercial to entertainment. One of the few large parcels available in A.C. Bring your imagination...

| PROPERTY FEATURES |                          |                                                  |                                          |  |  |
|-------------------|--------------------------|--------------------------------------------------|------------------------------------------|--|--|
| Exterior<br>Brick | OutsideFeatures<br>Fence | ParkingGarage<br>11 or More Spaces<br>Off Street | InteriorFeatures<br>220 V