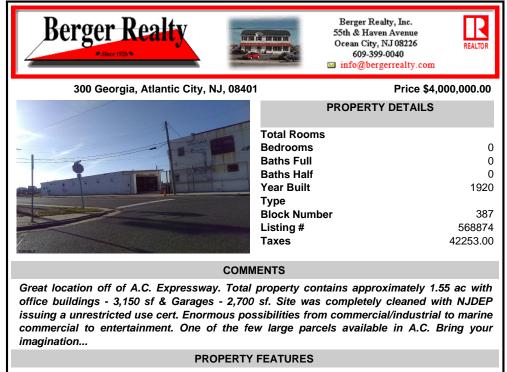

Great location off of A.C. Expressway. Total property contains approximately 1.55 ac with office buildings - 3,150 sf & Garages - 2,700 sf. Site was completely cleaned with NJDEP issuing a unrestricted use cert. Enormous possibilities from commercial/industrial to marine commercial to entertainment. One of the few large parcels available in A.C. Bring your imagination...