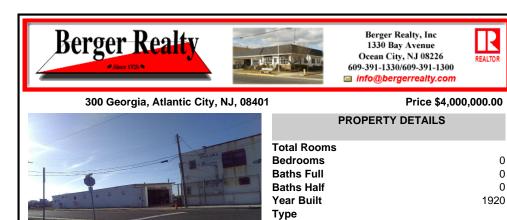

Great location off of A.C. Expressway. Total property contains approximately 1.55 ac with office buildings - 3,150 sf & Garages - 2,700 sf. Site was completely cleaned with NJDEP issuing a unrestricted use cert. Enormous possibilities from commercial/industrial to marine commercial to entertainment. One of the few large parcels available in A.C. Bring your imagination ...

## COMMENTS

Great location off of A.C. Expressway. Total property contains approximately 1.55 ac with office buildings - 3,150 sf & Garages - 2,700 sf. Site was completely cleaned with NJDEP issuing a unrestricted use cert. Enormous possibilities from commercial/industrial to marine commercial to entertainment. One of the few large parcels available in A.C. Bring your imagination ...