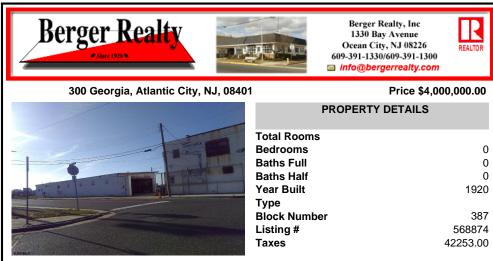

## COMMENTS

Great location off of A.C. Expressway. Total property contains approximately 1.55 ac with office buildings - 3,150 sf & Garages - 2,700 sf. Site was completely cleaned with NJDEP issuing a unrestricted use cert. Enormous possibilities from commercial/industrial to marine commercial to entertainment. One of the few large parcels available in A.C. Bring your imagination ...