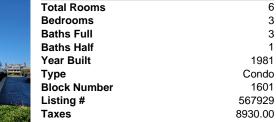

## Price \$2,149,000.00

6

3 3

1

1981

Condo

1601

567929

8930.00

|                                                                                                                                                                                                                                                                                                                                                                                                                                                                                                                                                                                                                                                                                                                                                                                                                                                                                                                                                                                                                                                                                                                                                                                                                                                                                                                                                                                                                                                                                                                                                                                                                                                                                                                                                                                                                                                                                    | PROPERTY DETAILS         |
|------------------------------------------------------------------------------------------------------------------------------------------------------------------------------------------------------------------------------------------------------------------------------------------------------------------------------------------------------------------------------------------------------------------------------------------------------------------------------------------------------------------------------------------------------------------------------------------------------------------------------------------------------------------------------------------------------------------------------------------------------------------------------------------------------------------------------------------------------------------------------------------------------------------------------------------------------------------------------------------------------------------------------------------------------------------------------------------------------------------------------------------------------------------------------------------------------------------------------------------------------------------------------------------------------------------------------------------------------------------------------------------------------------------------------------------------------------------------------------------------------------------------------------------------------------------------------------------------------------------------------------------------------------------------------------------------------------------------------------------------------------------------------------------------------------------------------------------------------------------------------------|--------------------------|
|                                                                                                                                                                                                                                                                                                                                                                                                                                                                                                                                                                                                                                                                                                                                                                                                                                                                                                                                                                                                                                                                                                                                                                                                                                                                                                                                                                                                                                                                                                                                                                                                                                                                                                                                                                                                                                                                                    | Total Rooms<br>Bedrooms  |
|                                                                                                                                                                                                                                                                                                                                                                                                                                                                                                                                                                                                                                                                                                                                                                                                                                                                                                                                                                                                                                                                                                                                                                                                                                                                                                                                                                                                                                                                                                                                                                                                                                                                                                                                                                                                                                                                                    | Baths Full               |
|                                                                                                                                                                                                                                                                                                                                                                                                                                                                                                                                                                                                                                                                                                                                                                                                                                                                                                                                                                                                                                                                                                                                                                                                                                                                                                                                                                                                                                                                                                                                                                                                                                                                                                                                                                                                                                                                                    | Baths Half<br>Year Built |
|                                                                                                                                                                                                                                                                                                                                                                                                                                                                                                                                                                                                                                                                                                                                                                                                                                                                                                                                                                                                                                                                                                                                                                                                                                                                                                                                                                                                                                                                                                                                                                                                                                                                                                                                                                                                                                                                                    | Туре                     |
|                                                                                                                                                                                                                                                                                                                                                                                                                                                                                                                                                                                                                                                                                                                                                                                                                                                                                                                                                                                                                                                                                                                                                                                                                                                                                                                                                                                                                                                                                                                                                                                                                                                                                                                                                                                                                                                                                    | Block Number             |
|                                                                                                                                                                                                                                                                                                                                                                                                                                                                                                                                                                                                                                                                                                                                                                                                                                                                                                                                                                                                                                                                                                                                                                                                                                                                                                                                                                                                                                                                                                                                                                                                                                                                                                                                                                                                                                                                                    | Listing #<br>Taxes       |
| and the second sec | 14762                    |