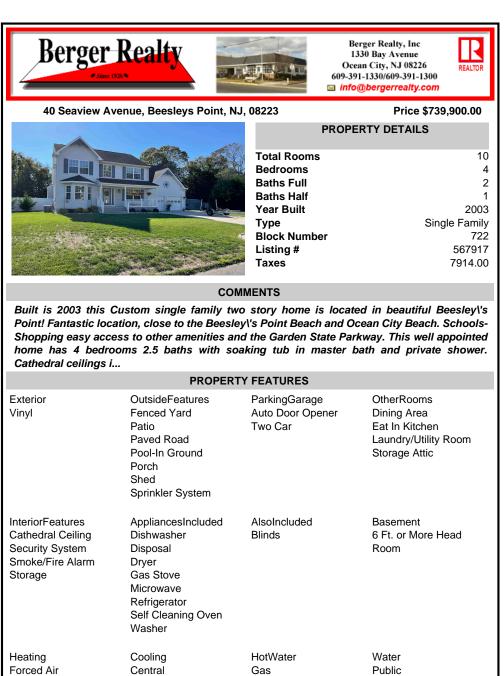

Built is 2003 this Custom single family two story home is located in beautiful Beesley\'s Point! Fantastic location, close to the Beesley\'s Point Beach and Ocean City Beach. Schools-Shopping easy access to other amenities and the Garden State Parkway. This well appointed home has 4 bedrooms 2.5 baths with soaking tub in master bath and private shower. Cathedral ceilings i