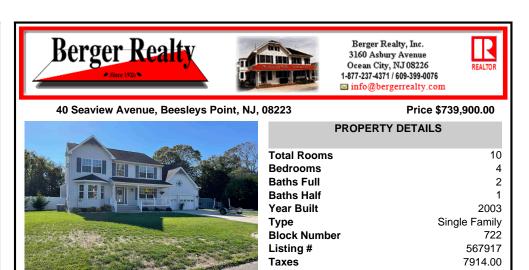

| The second              |              |               |
|-------------------------|--------------|---------------|
| ÉS                      | Total Rooms  | 10            |
| 11-                     | Bedrooms     | 4             |
|                         | Baths Full   | 2             |
| 1.20                    | Baths Half   | 1             |
| and the second          | Year Built   | 2003          |
| Concession in which the | Туре         | Single Family |
| -                       | Block Number | 722           |
|                         | Listing #    | 567917        |
| and a                   | Taxes        | 7914.00       |