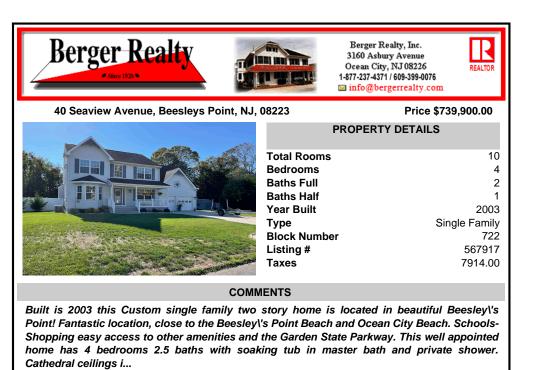

## COMMENTS

Built is 2003 this Custom single family two story home is located in beautiful Beesley's Point! Fantastic location, close to the Beesley\'s Point Beach and Ocean City Beach. Schools-Shopping easy access to other amenities and the Garden State Parkway. This well appointed home has 4 bedrooms 2.5 baths with soaking tub in master bath and private shower. Cathedral ceilings i...