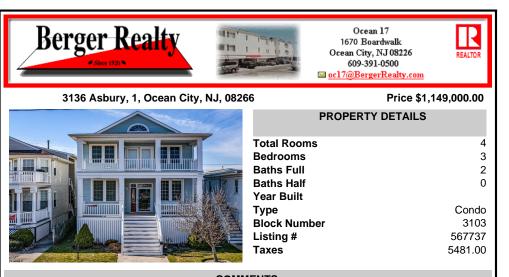

COMMENTS

A fantastic \"Holiday Special!!!\" Come and make this beautiful 1st floor 3 bedroom 2 bathroom shore home your very own \"Sandcastle\"!! Built by WJ Centerline Construction company with the discerning buyer in mind. Enter thru your dedicated enclosed stairwell and ground floor access is provided to the elevator. This property has been lovingly taken care of. Features Brazi...

| PROPERTY FEATURES                    |                                 |                                                                                |                                      |  |  |
|--------------------------------------|---------------------------------|--------------------------------------------------------------------------------|--------------------------------------|--|--|
| Exterior<br>Vinyl                    | ParkingGarage<br>One Car        | InteriorFeatures<br>Elevator<br>Fireplace(s)<br>Hardwood Floors<br>Master Bath | Heating<br>Forced Air<br>Gas-Natural |  |  |
| Cooling<br>Ceiling Fan(s)<br>Central | HotWater<br>Gas<br>Tankless-gas | Water<br>Private                                                               | Sewer<br>Private                     |  |  |