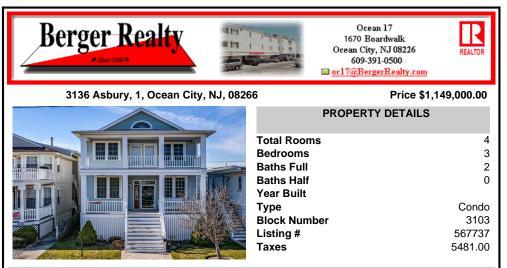

## COMMENTS

A fantastic \"Holiday Special!!!\" Come and make this beautiful 1st floor 3 bedroom 2 bathroom shore home your very own \"Sandcastle\"!! Built by WJ Centerline Construction company with the discerning buyer in mind. Enter thru your dedicated enclosed stairwell and ground floor access is provided to the elevator. This property has been lovingly taken care of. Features Brazi...

| PROPERTY FEATURES                    |                                 |                                                                                |                                      |  |  |
|--------------------------------------|---------------------------------|--------------------------------------------------------------------------------|--------------------------------------|--|--|
| Exterior<br>Vinyl                    | ParkingGarage<br>One Car        | InteriorFeatures<br>Elevator<br>Fireplace(s)<br>Hardwood Floors<br>Master Bath | Heating<br>Forced Air<br>Gas-Natural |  |  |
| Cooling<br>Ceiling Fan(s)<br>Central | HotWater<br>Gas<br>Tankless-gas | Water<br>Private                                                               | Sewer<br>Private                     |  |  |