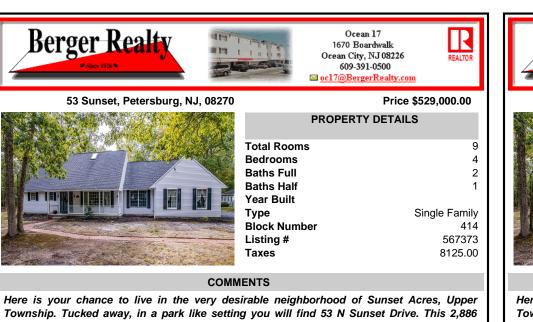

Township. Tucked away, in a park like setting you will find 53 N Sunset Acres, Opper Square foot home features 4 bedrooms, 2 and a half baths and is situated on 2.87 acres of land that backs up to the Pinelands. The interior features a great room with custom kitchen, 1st floor mast...