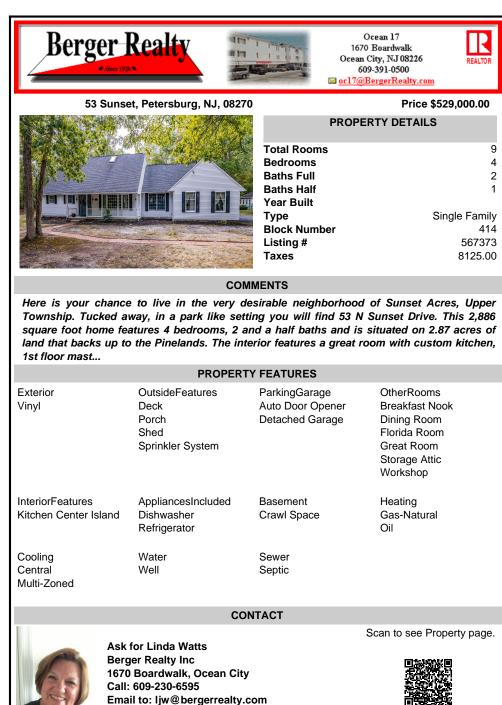

Township. Tucked away, in a park like setting you will find 53 N Sunset Acres, Opper Square foot home features 4 bedrooms, 2 and a half baths and is situated on 2.87 acres of land that backs up to the Pinelands. The interior features a great room with custom kitchen, 1st floor mast...