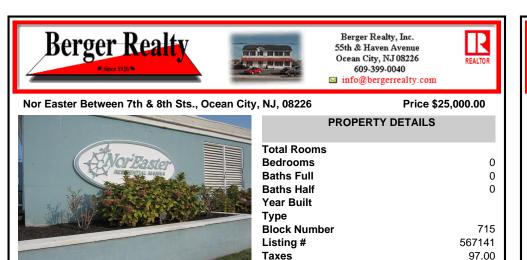

## COMMENTS

20 Foot Boat slip in a Premier Location! Situated between 7th & 8th Street behind the NorEaster Complex. Slip is in the E Dock and faces south, size is 20 x 8. Amenities on site include restrooms w/showers, water & electric at each slip, shared fish cleaning station and dock lights. Gated access to the property and parking on site. Current monthly condo fee is \$130.00.D...