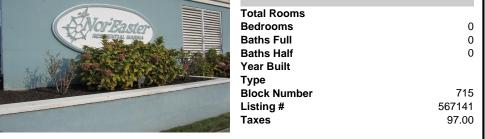

## COMMENTS

20 Foot Boat slip in a Premier Location! Situated between 7th & 8th Street behind the NorEaster Complex. Slip is in the E Dock and faces south, size is 20 x 8. Amenities on site include restrooms w/showers, water & electric at each slip, shared fish cleaning station and dock lights. Gated access to the property and parking on site. Current monthly condo fee is \$130.00.D...