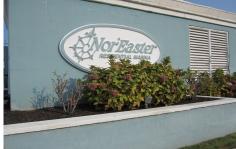

PROPERTY DETAILS

Nor Easter Between 7th & 8th Sts., Ocean City, NJ, 08226

Price \$25,000.00

## **COMMENTS**

20 Foot Boat slip in a Premier Location! Situated between 7th & 8th Street behind the NorEaster Complex. Slip is in the E Dock and faces south, size is 20 x 8. Amenities on site include restrooms w/showers, water & electric at each slip, shared fish cleaning station and dock lights. Gated access to the property and parking on site. Current monthly condo fee is \$130.00.D...