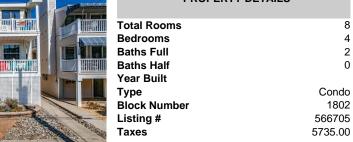

## CONTACT

Ask for Ben Duncan Berger Realty Inc 3160 Asbury Avenue, Ocean City Call: 609-600-7531 Email to: bmd@bergerrealty.com

Scan to see Property page.

|                                       |                                                                                                                                                                                                                                                                                                                                                                                                                                                                                                                                                                                                                                                                                                                                                                                                                                                                                                                                                                                                                                                                                                                                                                                                                                                                                                                                                                                                                                                                                                                                                                                                                                                                                                                                                                                                                                                                                                                                                                                                                                                                                                                                | Total Rooms  | 8                                                                                       |
|---------------------------------------|--------------------------------------------------------------------------------------------------------------------------------------------------------------------------------------------------------------------------------------------------------------------------------------------------------------------------------------------------------------------------------------------------------------------------------------------------------------------------------------------------------------------------------------------------------------------------------------------------------------------------------------------------------------------------------------------------------------------------------------------------------------------------------------------------------------------------------------------------------------------------------------------------------------------------------------------------------------------------------------------------------------------------------------------------------------------------------------------------------------------------------------------------------------------------------------------------------------------------------------------------------------------------------------------------------------------------------------------------------------------------------------------------------------------------------------------------------------------------------------------------------------------------------------------------------------------------------------------------------------------------------------------------------------------------------------------------------------------------------------------------------------------------------------------------------------------------------------------------------------------------------------------------------------------------------------------------------------------------------------------------------------------------------------------------------------------------------------------------------------------------------|--------------|-----------------------------------------------------------------------------------------|
|                                       |                                                                                                                                                                                                                                                                                                                                                                                                                                                                                                                                                                                                                                                                                                                                                                                                                                                                                                                                                                                                                                                                                                                                                                                                                                                                                                                                                                                                                                                                                                                                                                                                                                                                                                                                                                                                                                                                                                                                                                                                                                                                                                                                | Bedrooms     | 4                                                                                       |
|                                       |                                                                                                                                                                                                                                                                                                                                                                                                                                                                                                                                                                                                                                                                                                                                                                                                                                                                                                                                                                                                                                                                                                                                                                                                                                                                                                                                                                                                                                                                                                                                                                                                                                                                                                                                                                                                                                                                                                                                                                                                                                                                                                                                | Baths Full   | 2                                                                                       |
|                                       |                                                                                                                                                                                                                                                                                                                                                                                                                                                                                                                                                                                                                                                                                                                                                                                                                                                                                                                                                                                                                                                                                                                                                                                                                                                                                                                                                                                                                                                                                                                                                                                                                                                                                                                                                                                                                                                                                                                                                                                                                                                                                                                                | Baths Half   | 0                                                                                       |
|                                       |                                                                                                                                                                                                                                                                                                                                                                                                                                                                                                                                                                                                                                                                                                                                                                                                                                                                                                                                                                                                                                                                                                                                                                                                                                                                                                                                                                                                                                                                                                                                                                                                                                                                                                                                                                                                                                                                                                                                                                                                                                                                                                                                | Year Built   |                                                                                         |
|                                       |                                                                                                                                                                                                                                                                                                                                                                                                                                                                                                                                                                                                                                                                                                                                                                                                                                                                                                                                                                                                                                                                                                                                                                                                                                                                                                                                                                                                                                                                                                                                                                                                                                                                                                                                                                                                                                                                                                                                                                                                                                                                                                                                | Туре         | Condo                                                                                   |
|                                       | - Mies                                                                                                                                                                                                                                                                                                                                                                                                                                                                                                                                                                                                                                                                                                                                                                                                                                                                                                                                                                                                                                                                                                                                                                                                                                                                                                                                                                                                                                                                                                                                                                                                                                                                                                                                                                                                                                                                                                                                                                                                                                                                                                                         | Block Number | 1802                                                                                    |
| A A A A A A A A A A A A A A A A A A A |                                                                                                                                                                                                                                                                                                                                                                                                                                                                                                                                                                                                                                                                                                                                                                                                                                                                                                                                                                                                                                                                                                                                                                                                                                                                                                                                                                                                                                                                                                                                                                                                                                                                                                                                                                                                                                                                                                                                                                                                                                                                                                                                | Listing #    | 566705                                                                                  |
|                                       | A CARA                                                                                                                                                                                                                                                                                                                                                                                                                                                                                                                                                                                                                                                                                                                                                                                                                                                                                                                                                                                                                                                                                                                                                                                                                                                                                                                                                                                                                                                                                                                                                                                                                                                                                                                                                                                                                                                                                                                                                                                                                                                                                                                         | Taxes        | 5735.00                                                                                 |
|                                       | and the second and a second se |              |                                                                                         |
|                                       |                                                                                                                                                                                                                                                                                                                                                                                                                                                                                                                                                                                                                                                                                                                                                                                                                                                                                                                                                                                                                                                                                                                                                                                                                                                                                                                                                                                                                                                                                                                                                                                                                                                                                                                                                                                                                                                                                                                                                                                                                                                                                                                                |              | Bedrooms<br>Baths Full<br>Baths Half<br>Year Built<br>Type<br>Block Number<br>Listing # |