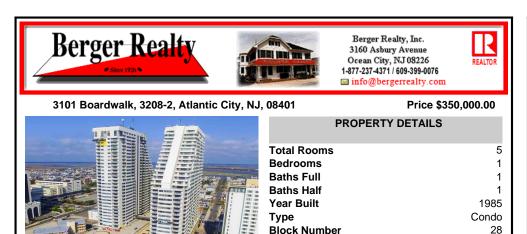

Taxes

## COMMENTS

Listing #

911 SF Fabulous Terrace Unit with upgraded and gorgeous terrace (291 SF) not included in square footage. Spectacular views! Enjoy the large living room (sofa bed) with flex dining room and eat-in kitchen and large bedroom suite area. Furnishings included. Terrace units are large and there are only a few of them. It's a must see. Enjoy the Olympic size indoor pool and ...

## CONTACT

Ask for Graham Ginn **Berger Realty Inc** 3160 Asbury Avenue, Ocean City Call: 609-602-4884 Email to: gmg@bergerrealty.com https://www.ocnj.com

Scan to see Property page.

566679

6110.00

911 SF Fabulous Terrace Unit with upgraded and gorgeous terrace (291 SF) not included in square footage. Spectacular views! Enjoy the large living room (sofa bed) with flex dining room and eat-in kitchen and large bedroom suite area. Furnishings included. Terrace units are large and there are only a few of them. It's a must see. Enjoy the Olympic size indoor pool and ...