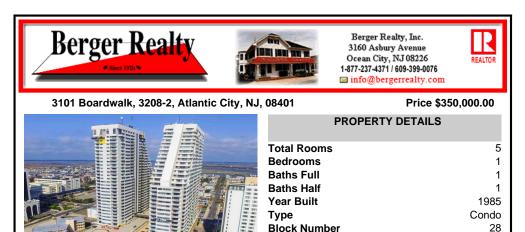

COMMENTS

Listing #

Taxes

911 SF Fabulous Terrace Unit with upgraded and gorgeous terrace (291 SF) not included in square footage. Spectacular views! Enjoy the large living room (sofa bed) with flex dining room and eat-in kitchen and large bedroom suite area. Furnishings included. Terrace units are large and there are only a few of them. It's a must see. Enjoy the Olympic size indoor pool and ...

square footage. Spectacular views! Enjoy the large living room (sofa bed) with flex dining room and eat-in kitchen and large bedroom suite area. Furnishings included. Terrace units are large and there are only a few of them. It's a must see. Enjoy the Olympic size indoor pool and ...