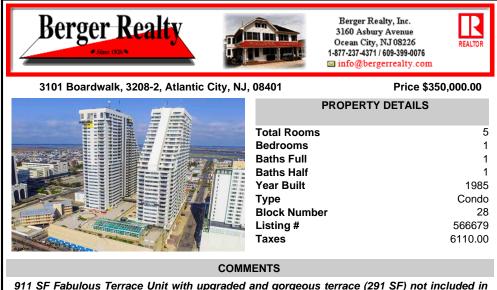

COMMENTS

Listing #

Taxes

911 SF Fabulous Terrace Unit with upgraded and gorgeous terrace (291 SF) not included in square footage. Spectacular views! Enjoy the large living room (sofa bed) with flex dining room and eat-in kitchen and large bedroom suite area. Furnishings included. Terrace units are large and there are only a few of them. It's a must see. Enjoy the Olympic size indoor pool and ...

square footage. Spectacular views! Enjoy the large living room (sofa bed) with flex dining room and eat-in kitchen and large bedroom suite area. Furnishings included. Terrace units are large and there are only a few of them. It's a must see. Enjoy the Olympic size indoor pool and ...