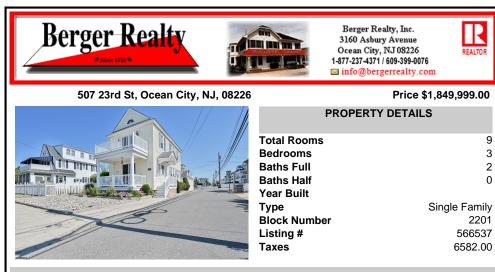

## COMMENTS

This home combines antique charm with a modern feel. The elevation of this location has allowed this home to withstand the elements for almost a century. The two front decks overlook 23rd Street, the southern end of the boardwalk and sandy dunes. The spacious upstairs back deck is an outdoor oasis allowing for endless possibilities. The lower side deck is perfect for grill...

| PROPERTY FEATURES |             |        |              |  |  |
|-------------------|-------------|--------|--------------|--|--|
| ParkingGarage     | Heating     | Water  | Sewer        |  |  |
| One Car           | Gas-Natural | Public | Public Sewer |  |  |