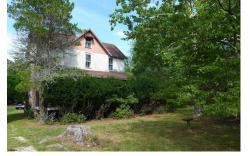

## COMMENTS

Cologne area of Galloway Township 120+ year old Farm House with several older out buildings on 38 +or- acres on Route30/White Horse Pike. The home is set back 247 feet off the road. Zoned Highway Commercial IDEAL for Farm, Residence or Business. Being Sold AS IS! Home needs to be restored. Includes front porch, enclosed back porch/utility area, large kitchen, living room, ...

## COMMENTS

**Block Number** 

Listing #

Taxes

Cologne area of Galloway Township 120+ year old Farm House with several older out buildings on 38 +or- acres on Route30/White Horse Pike. The home is set back 247 feet off the road. Zoned Highway Commercial IDEAL for Farm, Residence or Business. Being Sold AS IS! Home needs to be restored. Includes front porch, enclosed back porch/utility area, large kitchen, living room, ...