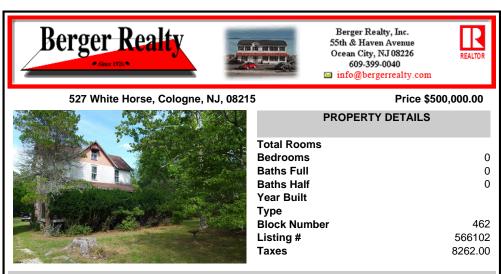

## COMMENTS

Cologne area of Galloway Township 120+ year old Farm House with several older out buildings on 38 +or- acres on Route30/White Horse Pike. The home is set back 247 feet off the road. Zoned Highway Commercial IDEAL for Farm, Residence or Business. Being Sold AS IS! Home needs to be restored. Includes front porch, enclosed back porch/utility area, large kitchen, living room, ...