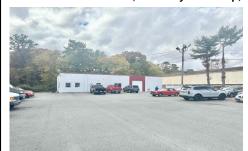

output

Description:

material complex co

318 White Horse Pike, Galloway Township, NJ, 08205

PROPERTY DETAILS

Price \$900,000.00

**Total Rooms Bedrooms Baths Full Baths Half** Year Built

Type

## COMMENTS

\*\*\*\*\*\*TREMENDOUS HIGHWAY EXPOSURE IN BUSTLING HIGH GROWTH GALLOWAY TOWNSHIP ON THE WHITE HORSE PIKE JUST MINUTES TO ATLANTIC CITY AND MAJOR HIGHWAYS IN AND OUT OF TOWN/NYC/PHILADELPHIA\*\*\*\*\*\*\* THIS COMMERCIAL PROPERTY REAL ESTATE ONLY IS LOCATED ON ROUTE 30 EAST BOUND WITH 1.3 Acres OFFERING MANY BUSINESS POSSIBILITIES. GREAT LOCATION FOR A MOTEL!...

### **PROPERTY FEATURES**

Exterior OutsideFeatures **Basement** ParkingGarage 11 or More Spaces Block Loading Dock Slab

Off Street Restrooms Security Light/System Paved

Sign

Storage Building Truck Door

Heating Cooling Water Sewer Gas-Natural Central Well **Public Sewer** 