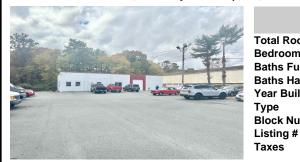

## **COMMENTS**

Taxes

\*\*\*\*\*TREMENDOUS HIGHWAY EXPOSURE IN BUSTLING HIGH GROWTH GALLOWAY TOWNSHIP ON THE WHITE HORSE PIKE JUST MINUTES TO ATLANTIC CITY AND MAJOR HIGHWAYS IN AND OUT OF TOWN/NYC/PHILADELPHIA\*\*\*\*\*\*\* THIS COMMERCIAL PROPERTY REAL ESTATE ONLY IS LOCATED ON ROUTE 30 EAST BOUND WITH 1.3 Acres OFFERING MANY BUSINESS POSSIBILITIES. GREAT LOCATION FOR A MOTEL!...

#### **PROPERTY FEATURES**

Exterior OutsideFeatures Basement ParkingGarage 11 or More Spaces Block Loading Dock Slab

> Restrooms Off Street Security Light/System Paved

Sign

Storage Building Truck Door

Heating Coolina Water Sewer Central Well **Public Sewer** Gas-Natural

## COMMENTS

\*\*\*\*\*\*TREMENDOUS HIGHWAY EXPOSURE IN BUSTLING HIGH GROWTH GALLOWAY TOWNSHIP ON THE WHITE HORSE PIKE JUST MINUTES TO ATLANTIC CITY AND MAJOR HIGHWAYS IN AND OUT OF TOWN/NYC/PHILADELPHIA\*\*\*\*\*\*\* THIS COMMERCIAL PROPERTY REAL ESTATE ONLY IS LOCATED ON ROUTE 30 EAST BOUND WITH 1.3 Acres OFFERING MANY BUSINESS POSSIBILITIES. GREAT LOCATION FOR A MOTEL!...

#### **PROPERTY FEATURES**

Exterior OutsideFeatures **Basement** ParkingGarage Block Loading Dock 11 or More Spaces Slab

Off Street Restrooms Security Light/System Paved

Sign

Storage Building Truck Door

Heating Cooling Water Sewer Gas-Natural Central Well **Public Sewer** 