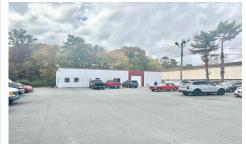

## COMMENTS

\*\*\*\*\*\*TREMENDOUS HIGHWAY EXPOSURE IN BUSTLING HIGH GROWTH GALLOWAY TOWNSHIP ON THE WHITE HORSE PIKE JUST MINUTES TO ATLANTIC CITY AND MAJOR HIGHWAYS IN AND OUT OF TOWN/NYC/PHILADELPHIA\*\*\*\*\*\*\* THIS COMMERCIAL PROPERTY REAL ESTATE ONLY IS LOCATED ON ROUTE 30 EAST BOUND WITH 1.3 Acres OFFERING MANY BUSINESS POSSIBILITIES. GREAT LOCATION FOR A MOTEL!...

#### **PROPERTY FEATURES**

OutsideFeatures **Basement** Exterior ParkingGarage Block Loading Dock 11 or More Spaces Slab

Off Street Restrooms Security Light/System Paved

Sign

Storage Building Truck Door

Heating Cooling Water Sewer Central Well **Public Sewer** Gas-Natural