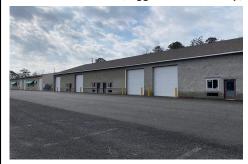

# **COMMENTS**

FERNWOOD COMMERCIAL PARK - BUILDING #3: ONLY 2 UNITS LEFT! Estimated delivery on June 1, 2025. The proposed BUILDING #3 at the FERNWOOD COMMERCIAL PARK. This building will be comprised of (8) individual Commercial Condominium Units of 2,100' each. Unlike the first two buildings that were built in block, this building will be built in steel as its main structure. The pa...

# COMMENTS

FERNWOOD COMMERCIAL PARK - BUILDING #3: ONLY 2 UNITS LEFT! Estimated delivery on June 1, 2025. The proposed BUILDING #3 at the FERNWOOD COMMERCIAL PARK. This building will be comprised of (8) individual Commercial Condominium Units of 2,100' each. Unlike the first two buildings that were built in block, this building will be built in steel as its main structure. The pa...