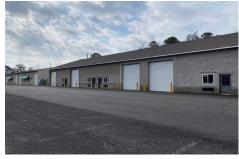

# **COMMENTS**

FERNWOOD COMMERCIAL PARK - BUILDING #3: ONLY 2 UNITS LEFT! Estimated delivery on June 1, 2025. The proposed BUILDING #3 at the FERNWOOD COMMERCIAL PARK. This building will be comprised of (8) individual Commercial Condominium Units of 2,100' each. Unlike the first two buildings that were built in block, this building will be built in steel as its main structure. The pa...

# COMMENTS

FERNWOOD COMMERCIAL PARK - BUILDING #3: ONLY 2 UNITS LEFT! Estimated delivery on June 1, 2025. The proposed BUILDING #3 at the FERNWOOD COMMERCIAL PARK. This building will be comprised of (8) individual Commercial Condominium Units of 2,100' each. Unlike the first two buildings that were built in block, this building will be built in steel as its main structure. The pa...