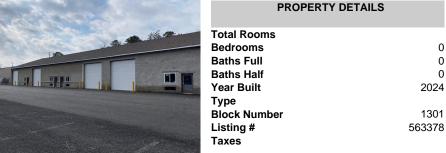

| Total Rooms  |        |
|--------------|--------|
| Bedrooms     | 0      |
| Baths Full   | 0      |
| Baths Half   | 0      |
| Year Built   | 2024   |
| Туре         |        |
| Block Number | 1301   |
| Listing #    | 563378 |
| Taxes        |        |
|              |        |

**PROPERTY DETAILS** 