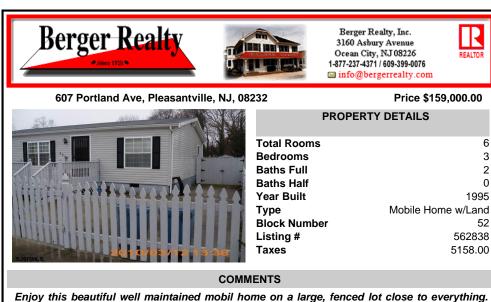

Enjoy this beautiful well maintained mobil home on a large, fenced lot close to everything. One level living with no interior steps and room for your family gatherings. Just bring the BBQ and get the party started or enjoy the evenings on the large front porch. If you are looking as an investment the Section 8 tenant would stay and is currently paying 1250 per month plu...