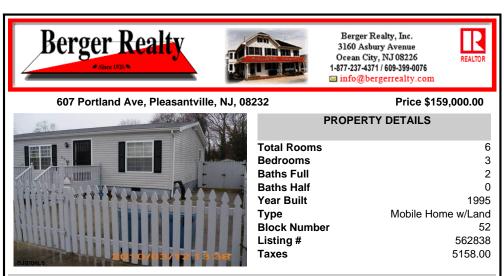

## COMMENTS

Enjoy this beautiful well maintained mobil home on a large, fenced lot close to everything. One level living with no interior steps and room for your family gatherings. Just bring the BBQ and get the party started or enjoy the evenings on the large front porch. If you are looking as an investment the Section 8 tenant would stay and is currently paying 1250 per month plu...