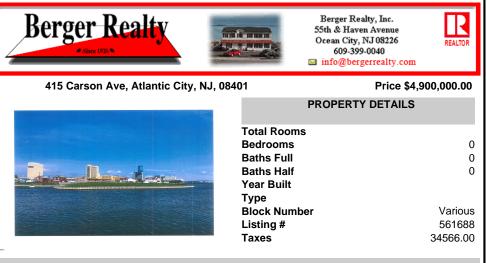

## COMMENTS

The PREMIER WATERFRONT LOCATION on the entire EAST COAST. These properties are direct waterfront with 300' bulkheads overlooking Gardener's Basin, Golden Nugget Marina-Casino, and direct access to Atlantic Ocean via one of the best deep-water inlets on the coast. Multiple properties being offered in this package price with adjacent properties available to complete asse...

# COMMENTS

The PREMIER WATERFRONT LOCATION on the entire EAST COAST. These properties are direct waterfront with 300' bulkheads overlooking Gardener's Basin, Golden Nugget Marina-Casino, and direct access to Atlantic Ocean via one of the best deep-water inlets on the coast. Multiple properties being offered in this package price with adjacent properties available to complete asse...