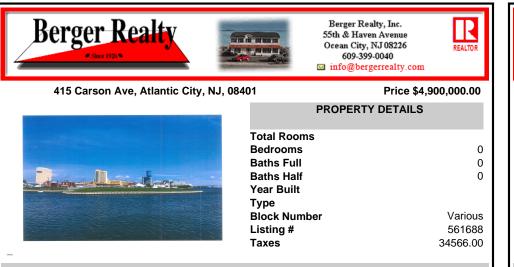

## COMMENTS

The PREMIER WATERFRONT LOCATION on the entire EAST COAST. These properties are direct waterfront with 300' bulkheads overlooking Gardener's Basin, Golden Nugget Marina-Casino, and direct access to Atlantic Ocean via one of the best deep-water inlets on the coast. Multiple properties being offered in this package price with adjacent properties available to complete asse...

# COMMENTS

The PREMIER WATERFRONT LOCATION on the entire EAST COAST. These properties are direct waterfront with 300' bulkheads overlooking Gardener's Basin, Golden Nugget Marina-Casino, and direct access to Atlantic Ocean via one of the best deep-water inlets on the coast. Multiple properties being offered in this package price with adjacent properties available to complete asse...