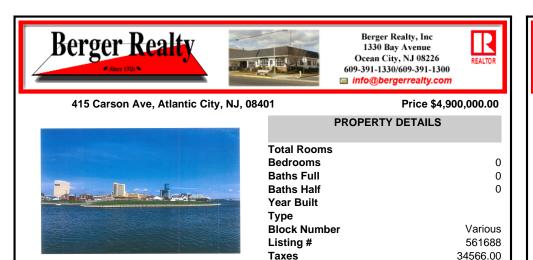

### 415 Carson Ave, Atlantic City, NJ, 08401

# Price \$4,900,000.00

0

0

0

Various

561688

34566.00

|    | PROPERTY DETAILS                                                                                                |
|----|-----------------------------------------------------------------------------------------------------------------|
|    | Total Rooms<br>Bedrooms<br>Baths Full<br>Baths Half<br>Year Built<br>Type<br>Block Number<br>Listing #<br>Taxes |
| K) |                                                                                                                 |