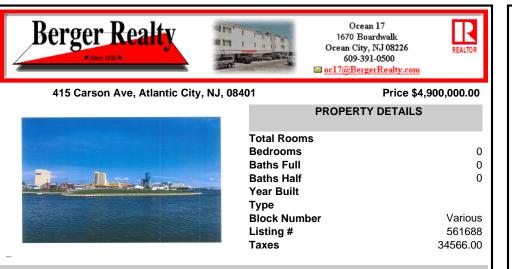

## COMMENTS

The PREMIER WATERFRONT LOCATION on the entire EAST COAST. These properties are direct waterfront with 300' bulkheads overlooking Gardener's Basin, Golden Nugget Marina-Casino, and direct access to Atlantic Ocean via one of the best deep-water inlets on the coast. Multiple properties being offered in this package price with adjacent properties available to complete asse...