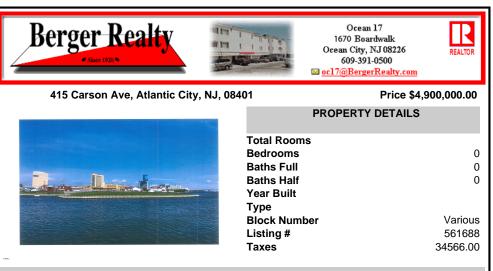

## COMMENTS

The PREMIER WATERFRONT LOCATION on the entire EAST COAST. These properties are direct waterfront with 300' bulkheads overlooking Gardener's Basin, Golden Nugget Marina-Casino, and direct access to Atlantic Ocean via one of the best deep-water inlets on the coast. Multiple properties being offered in this package price with adjacent properties available to complete asse...