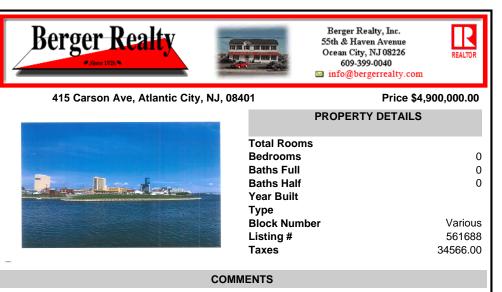

## COMMENTS

The PREMIER WATERFRONT LOCATION on the entire EAST COAST. These properties are direct waterfront with 300' bulkheads overlooking Gardener's Basin, Golden Nugget Marina-Casino, and direct access to Atlantic Ocean via one of the best deep-water inlets on the coast. Multiple properties being offered in this package price with adjacent properties available to complete asse ...