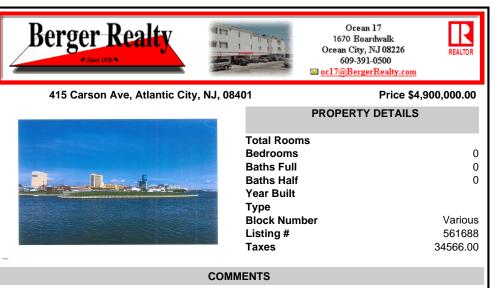

## COMMENTS

The PREMIER WATERFRONT LOCATION on the entire EAST COAST. These properties are direct waterfront with 300' bulkheads overlooking Gardener's Basin, Golden Nugget Marina-Casino, and direct access to Atlantic Ocean via one of the best deep-water inlets on the coast. Multiple properties being offered in this package price with adjacent properties available to complete asse...