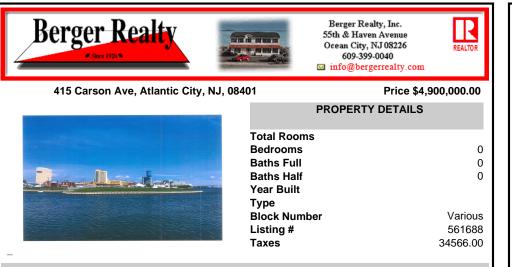

# COMMENTS

The PREMIER WATERFRONT LOCATION on the entire EAST COAST. These properties are direct waterfront with 300' bulkheads overlooking Gardener's Basin, Golden Nugget Marina-Casino, and direct access to Atlantic Ocean via one of the best deep-water inlets on the coast. Multiple properties being offered in this package price with adjacent properties available to complete asse...