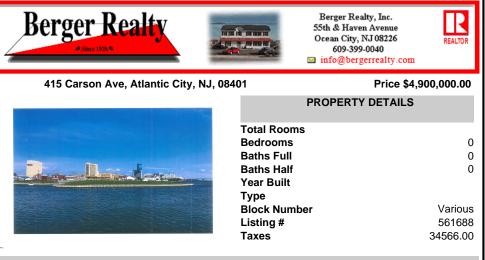

# COMMENTS

The PREMIER WATERFRONT LOCATION on the entire EAST COAST. These properties are direct waterfront with 300' bulkheads overlooking Gardener's Basin, Golden Nugget Marina-Casino, and direct access to Atlantic Ocean via one of the best deep-water inlets on the coast. Multiple properties being offered in this package price with adjacent properties available to complete asse...