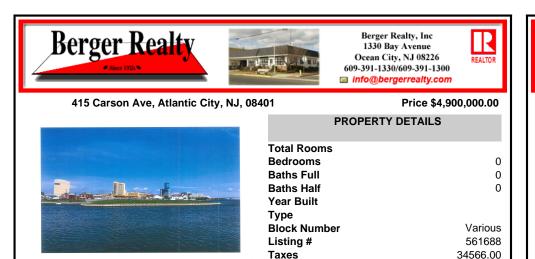

#### 415 Carson Ave, Atlantic City, NJ, 08401

## Price \$4,900,000.00

| PROPERTY DETAILS                                                          |                               |
|---------------------------------------------------------------------------|-------------------------------|
| Total Rooms<br>Bedrooms<br>Baths Full<br>Baths Half<br>Year Built<br>Type | 0<br>0<br>0                   |
| Block Number<br>Listing #<br>Taxes                                        | Various<br>561688<br>34566.00 |

## COMMENTS

The PREMIER WATERFRONT LOCATION on the entire EAST COAST. These properties are direct waterfront with 300' bulkheads overlooking Gardener's Basin, Golden Nugget Marina-Casino, and direct access to Atlantic Ocean via one of the best deep-water inlets on the coast. Multiple properties being offered in this package price with adjacent properties available to complete asse...